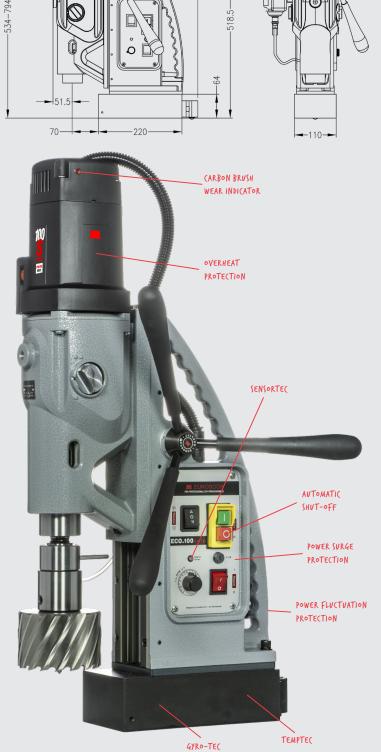

### **Technical data**

|                        | Market -            | to a soluti                 |
|------------------------|---------------------|-----------------------------|
|                        | Metric              | Imperial                    |
| Annular cutting        | Ø 12 - 100 mm       | Ø 1/2" - 4 3/4"             |
| Twist drilling         | Ø 1 - 31,75 mm      | Ø 1/16" - 1 1/4"            |
| Countersinking         | Ø 10 - 105 mm       | Ø 3/8" - 4 1/8"             |
| Tapping                | M3 - M30            | Ø 1/8" - 1 3/16"            |
|                        |                     |                             |
| Length                 | 365 mm              | 14 3/8"                     |
| Width                  | 310 mm              | 12 3/16"                    |
| Height                 | 515 - 715 mm        | 20 1/4" - 28 1/8"           |
|                        |                     |                             |
| Stroke                 | 260 mm              | 10 1/4"                     |
| Weight*                | 31 kg               | 68.3 lbs                    |
| Magnet (I x w x h)     | 220 x 110 x 64 mm   | 8 11/16" x 4 5/16" x 2 1/2" |
| Magnetic force         | 3,000 kg            | 6,615 lbs                   |
| Motor power            | 1,900 W             | 17.3 A                      |
| Total power            | 2,050 W             | 18.6 A                      |
| Speed                  | (I) 42 - 110 rpm    |                             |
| (no load)              | (II) 65 - 190 rpm   |                             |
|                        | (III) 140 - 400 rpm |                             |
|                        | (IV) 220 - 620 rpm  |                             |
| Speed                  | (I) 85 rpm          |                             |
| (load 1,900 W, 17.3 A) | (II) 152 rpm        |                             |
|                        | (III) 270 rpm       |                             |
|                        | (IV) 480 rpm        |                             |
| Spindle (Weldon)       | MT3 31.75 mm        | MT3 1 1/4"                  |
| Voltage                | 110 - 120 V / 60 Hz |                             |

#### **Features**

Adjustable speed

Torque control

220 - 240 V / 50 - 60 Hz

Overheat protection

protection

Power fluctuation protection

2-way magnet (TempTec)